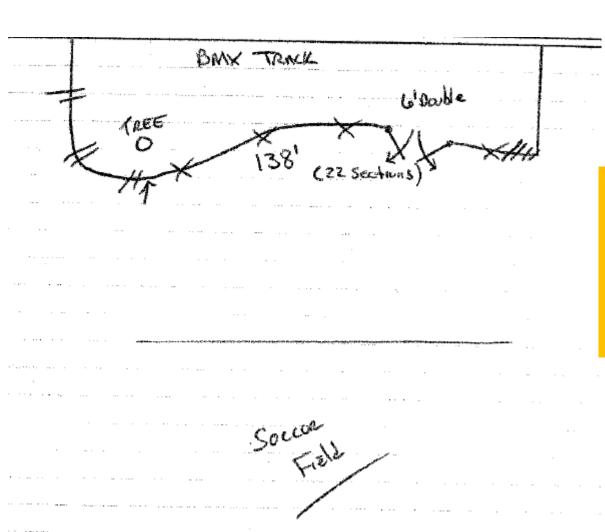

#### Bike Park/BMX

- Control box for access card post needs to be repainted M
- Wood structure / bike course several sections of the wood structure need to be replaced. Due to
  our staff not having the tools or space necessary to work on this type of work we recommend that
  work be done by a subcontractor. C
- Fence several panels of the aluminum fence and rails are in need of replacement. Work is pending. <u>C</u>