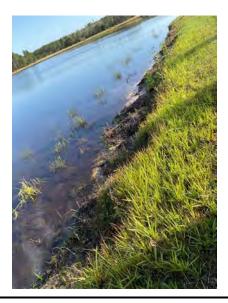

#### **Pond 71**

#### **Comments:**

Site Looks Good

Trace amounts of algae treated.

A portion of the bank leading into the pond needs to be regraded. A grouping of the native aquatic plant Jointed Spikerush (Eleocharis interstincta) observed (see photo on right).