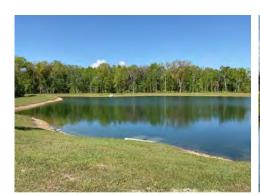

#### **Pond 57**

#### **Comments:**

Site Looks Good

Lower pond level, which is normal for this time of year.

Trace amounts of algae treated.