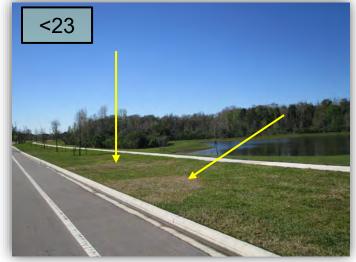

18. Can we make sure there is not another yard drain here in this depression in the center of Lotus Lawn, and if so, expose it for proper drainage. (Pic 18)

- 19. The tree rings along Jersey Pass are undefined, have little to no mulch and have encroaching turf and weeds. (Pic 19>)
- 20. Has the irrigation been turned off in these beds on the back side of Ramble On Way pieshaped park? Treat weeds in the turf within
- this park. Continuing to Everlong from Ramble
  On, the west ROW of Ramble On is also very
  weedy. (Pic 20>)