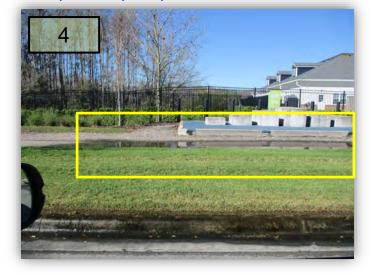

moss gets removed.

3. By what date will the Variegated Confederate Jasmine be installed and invoiced on the east ROW of BVD north of Mentmore? (Item 4, December report)

4. I'm pretty sure this is simply because the previous weekend was a complete rainout, but I still would like this area on the west side of BVD checked out for an irrigation break. The sidewalk is flooded here, but several sidewalks throughout the community were also discovered to be flooded throughout this inspection. (Pic 4)