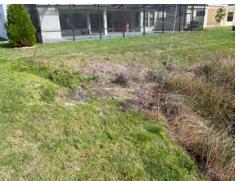

- Juniper continues to brown on the Bexley Village Drive (BVD) median just north of the Mentmore roundabout. Has Juniper been
- monitoring this or have they diagnosed the cause. It is throughout the entire bed. Please determine if it is twig blight and treat accordingly.
- 2. There is still a lot of Spanish Moss hanging off the trees on the BVD medians (and elsewhere throughout the property. I began reminding Juniper months ago to de-moss. We are nearing the point where it may also damage foliage when the

moss gets removed.

3. By what date will the Variegated Confederate Jasmine be installed and invoiced on the east ROW of BVD north of Mentmore? (Item 4, December report)

4. I'm pretty sure this is simply because the previous weekend was a complete rainout, but I still would like this area on the west side of BVD checked out for an irrigation break. The sidewalk is flooded here, but several sidewalks throughout the community were also discovered to be flooded throughout this inspection. (Pic 4)