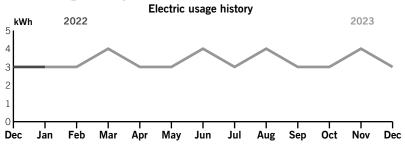

5 |
| Billing Period - Nov 23 23 to Dec 21 23 |        |

Billing details - Taxes

| Gross Receipts Tax 0.56          |  |
|----------------------------------|--|
|                                  |  |
| Regulatory Assessment Fee \$0.19 |  |

Your current rate is Lighting Service Company Owned/Maintained (LS-1).

Page 1 of 3

Service address

BEXLEY CDD 18260 RAMBLE ON WAY LAND O LAKES FL 34638 Bill date Jan 2, 2024 For service Nov 30 - Dec 28 29 days

Account number 9101 2436 6256

### Billing summary

| Previous Amount Due      | \$30.79 |
|--------------------------|---------|
| Payment Received Dec 27  | -30.79  |
| Current Electric Charges | 30.00   |
| Taxes                    | 0.79    |
| Total Amount Due Jan 23  | \$30.79 |



Thank you for your payment.

## Your usage snapshot



#### Average temperature in degrees

| 63°      | 63°       | 68° | 71°     | 76°     | 78°    | 82°    | 85°  | 86°     | 83°  | 76°    | 70°      | 67°   |
|----------|-----------|-----|---------|---------|--------|--------|------|---------|------|--------|----------|-------|
|          |           | (   | Current | Month   | Dec    | 2022   | 12-N | lonth U | sage | Avg Mo | onthly ( | Jsage |
| Electric | (kWh)     |     | 3       |         |        | 3      |      | 40      |      |        | 3        |       |
| Avg. Da  | aily (kWl | h)  | 0       |         |        | 0      |      | 0       |      |        |          |       |
| 12-mai   | nth ucac  | n h | acad an | most ro | cont h | ictory |      |         |      |        |          |       |

Mail your payment at least 7 days