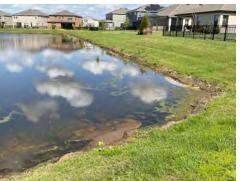

#### **Comments:**

Site Looks Good

Moderate amounts of the native aquatic plant Sagittaria observed. These plants are very healthy and benefit the pond ecosystem.