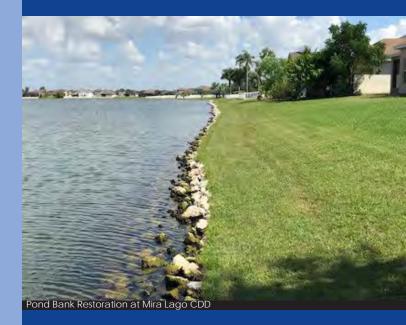

Pond Bank Restoration. Stephen Brletic performed design, and construction administration tasks for the reconstruction and restoration of the pond banks on numerous stormwater management ponds within the community. The objective of the project was to restore the eroded banks to the permitted side slopes and repair drainage structures required for safety and functionality. (Construction budget: \$70,000)