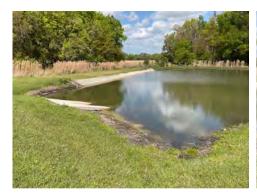

#### **Pond 57**

#### **Comments:**

Site Looks Good

Lower pond level, which is normal for this time of year.

Trace amounts of algae treated.