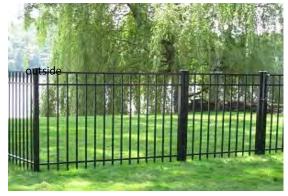

#### Bike Park/BMX

- Control box for access card post needs to be repainted M
- Wood structure / bike course several sections of the wood structure need to be replaced. Due to
  our staff not having the tools or space necessary to work on this type of work we recommend that
  work be done by a subcontractor. C
- Fence several panels of the aluminum fence and rails are in need of replacement. Work is pending. <u>C</u>