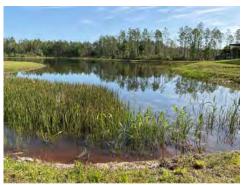

#### **Comments:**

Site Looks Good

Trace amounts of algae treated.

A portion of the bank leading into the pond needs to be regraded. A grouping of the native aquatic plant Jointed Spikerush (Eleocharis interstincta) observed (see photo on right).