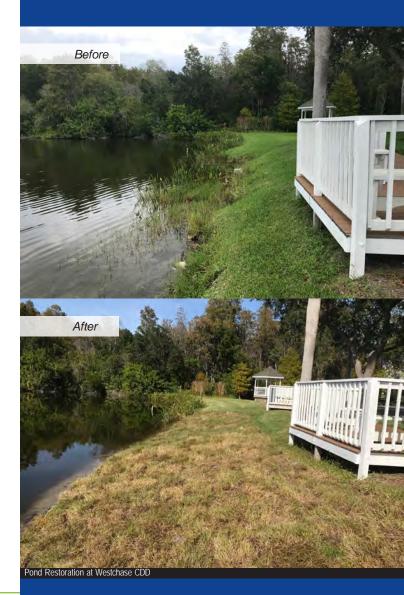

# WESTCHASE COMMUNITY DEVELOPMENT DISTRICT (CDD) Tampa, FL

CDD Common Area Drainage Improvements. Robert Dvorak performed design, and construction administration services to address ponding issues on CDD property that was affecting private property. The project included replacing a collapsed plastic pipe and inlet system with equivalent concrete units. This project is ongoing and the CDD staff are soliciting proposals to perform the work.