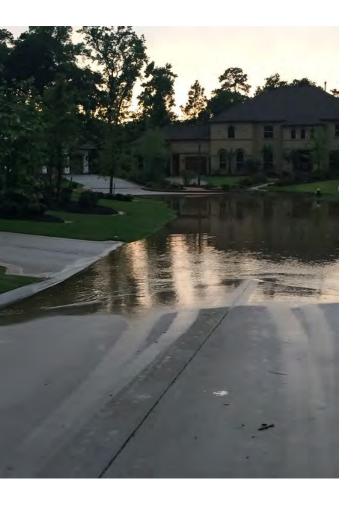

moss gets removed.

3. By what date will the Variegated Confederate Jasmine be installed and invoiced on the east ROW of BVD north of Mentmore? (Item 4, December report)

4. I'm pretty sure this is simply because the previous weekend was a complete rainout, but I still would like this area on the west side of BVD checked out for an irrigation break. The sidewalk is flooded here, but several sidewalks throughout the community were also discovered to be flooded throughout this inspection. (Pic 4)

- 8. Treat weeds in the turf on the west side of Pine Ribbon between Storyline and Red Brick.
- 9. Cut the "brown" Purple Fountain Grass down to low mounds at Balance Cove and
- Storyline. (Pic 9>) This is a short-lived perennial; therefore, these may be past their BB date. (Pic 9>)
- 10. As mentioned earlier in the report, there is standing water in many places throughout
- Bexley on the sidewalks. This one is in Gimme 10 Park. (Pic 10>)

#### **Community wide:**

- <u>Sidewalks</u> Manu sidewalks throughout the community common areas need to be pressure washed and, in some areas, grinded or replaced. We will be sending a list of affected areas to District Manger along with photos. <u>C</u>
- <u>Trash Receptacles</u> After further discussing this matter with our maintenance team, we have come to the decision to buy refurbish the receptacles in house. We are in the process of buying the wood slats to rebuild the cans. **M**
- <u>Benches</u> throughout community areas Every bench will be pressure washed and once this is completed then our maintenance staff will stain and seal the wood. <u>M</u>