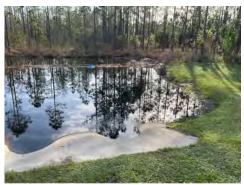

#### **Pond 71**

#### **Comments:**

Site Looks Good

Trace amounts of algae treated.

A portion of the bank leading into the pond needs to be regraded. A grouping of the native aquatic plant Jointed Spikerush (Eleocharis interstincta) observed (see photo on right).