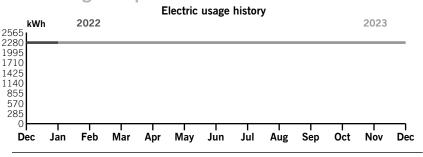

| \$1,151.17 |

Your current rate is Lighting Service Company Owned/Maintained (LS-1).

# **Billing details - Taxes**

| Total Taxes               | \$6.8  |
|---------------------------|--------|
| Gross Receipts Tax        | 5.96   |
| Regulatory Assessment Fee | \$0.85 |

Page 1 of 3

Service address

BEXLEY CDD 3704 CLAY POT DRIVE LITE BXLY VLLG DR SL PT4 Bill date Dec 21, 2023 For service Nov 22 - Dec 20

29 days

Account number 9100 8588 6104

## Billing summary

| Previous Amount Due      | \$1,157.98 |
|--------------------------|------------|
| Payment Received Dec 13  | -1,157.98  |
| Current Lighting Charges | 1,151.17   |
| Taxes                    | 6.81       |
| Total Amount Due Jan 11  | \$1,157.98 |



Thank you for your payment.

## Your usage snapshot



#### Average temperature in degrees

| 03-                                         | 03-      | 00- | / I -  | 70-   | /0- | 02"  | 00-  | 00-     | 03-  | 70-    | 70-      | 00-   |
|---------------------------------------------|----------|-----|--------|-------|-----|------|------|---------|------|--------|----------|-------|
|                                             |          | C   | urrent | Month | Dec | 2022 | 12-M | lonth U | sage | Avg Mo | onthly L | Jsage |
| Electric                                    | (kWh)    |     | 2,28   | 80    | 2,  | 280  | 2    | 27,360  | 1    |        | 2,280    |       |
| Avg. Da                                     | aily (kW | /h) | 79     | 9     | -   | 76   |      | 75      |      |        |          |       |
| 12-month usage based on