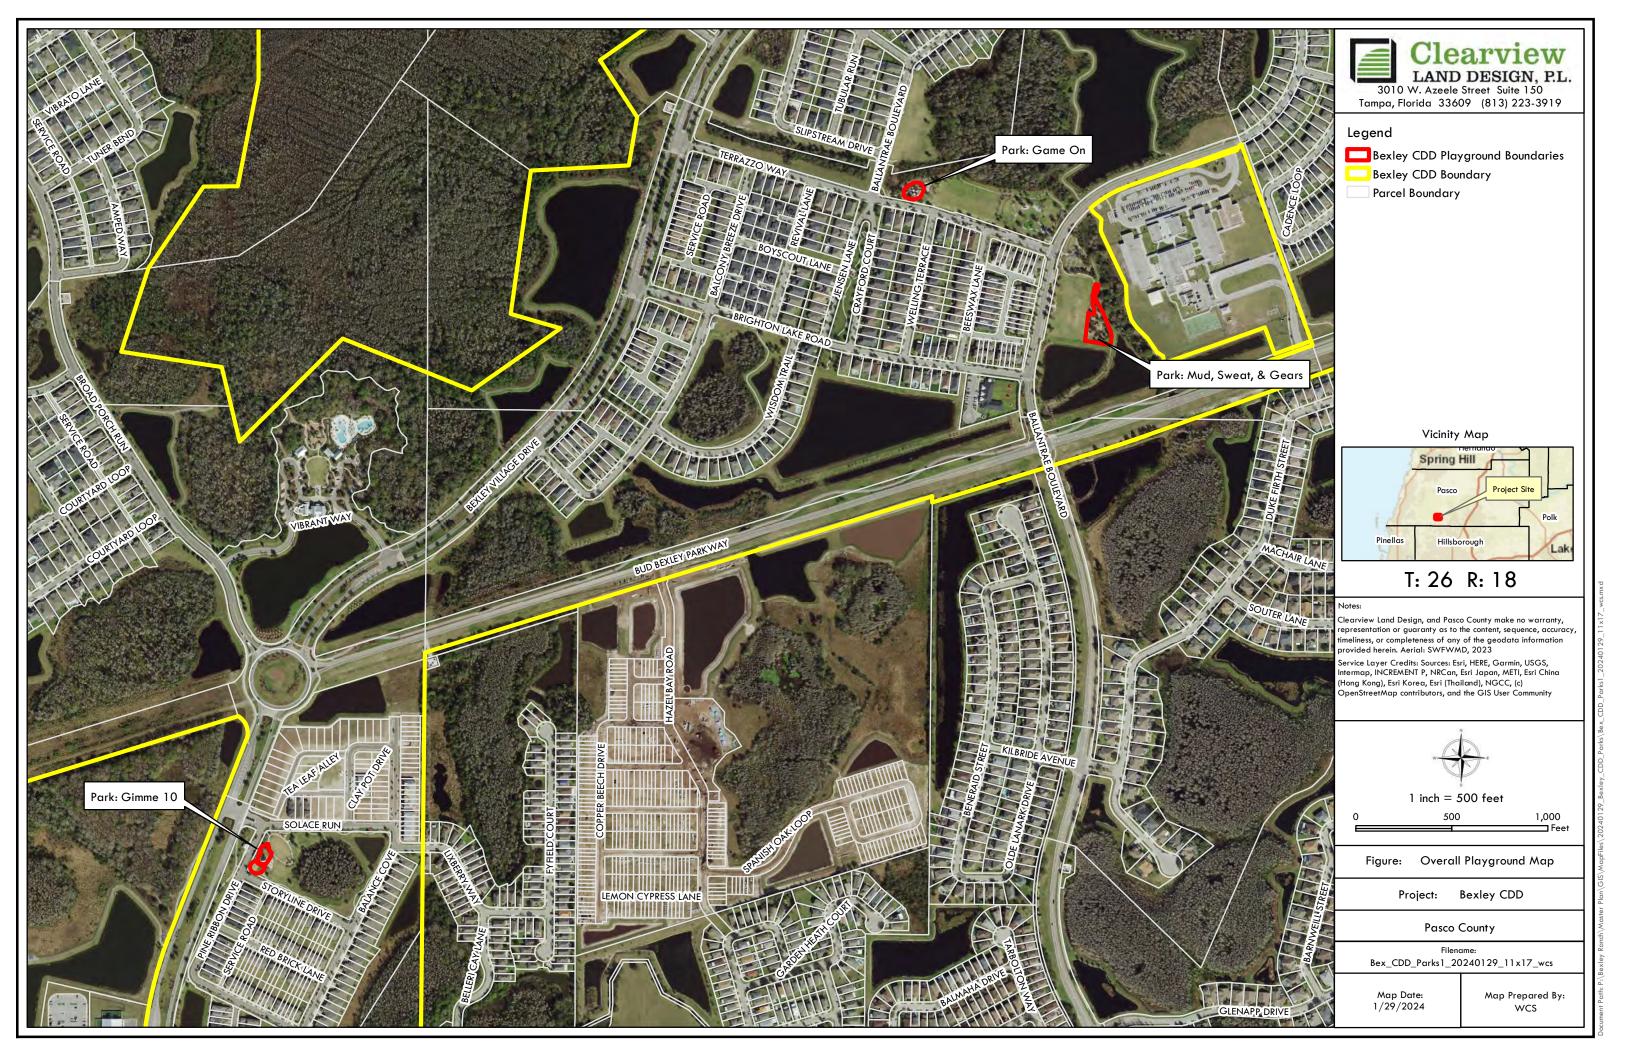

#### **Gimmie 10 Playground**

- Pergola Power wash & staining/painting needed <u>C</u>
- Planter beds several areas of concrete are broken, and entire sections need to be repainted. <u>C</u> Paint portion <u>M</u>
- Gimmie 10 Monument sign Broken tiles Subcontractor
- Concrete game stations pressure wash & repainting needed.  $\underline{C} / \underline{M}$
- Bike racks Repainting needed M
- Benches pressure washing / re-staining **C / M**

#### Game On

- Concrete games stations repainting <u>M</u>
- Water fountain plumber needed  $\underline{\mathbf{C}}$
- Bike racks M

#### **Mud Sweat & Gear**

- Fountain & water spigot needs repairs  $-\underline{\mathbf{C}}$
- Bike rack Needs to be repainted M
- Slow & Steady Fitness station rubber floor needs to be replaced. C

#### **Soccer Field**

- Bike rack needs to be repainted  $\underline{\mathbf{M}}$
- Possible installation of protective field net. Welsey Elias recommendation. M