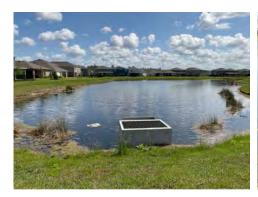

#### **Comments:**

Site Looks Good

Trace amounts of algae treated.

A portion of the bank leading into the pond needs to be regraded. A grouping of the native aquatic plant Jointed Spikerush (Eleocharis interstincta) observed (see photo on right).