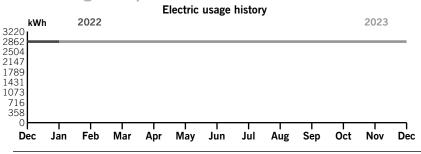

|                |
| 001-53100-4319         | \$<br>6,037.18 |                     |                 |                                      |                |
| TOTAL                  | \$<br>6,129.55 |                     |                 |                                      |                |

Page 1 of 3

Service address **BEXLEY CDD** 000 TOWER RD

Bill date Dec 28, 2023 For service Nov 29 - Dec 27 29 days

Account number 9100 8584 1094

### Billing summary

| Previous Amount Due      | \$812.77 |
|--------------------------|----------|
| Payment Received Dec 20  | -812.77  |
| Current Lighting Charges | 804.71   |
| Taxes                    | 8.06     |
| Total Amount Due Jan 18  | \$812.77 |



LITE

Thank you for your payment.

## Your usage snapshot



#### Average temperature in degrees

| 63 63         | 68    | 710      | 76°     | /8°     | 82°    | 85°  | 86°     | 83°  | 76°    | 70°     | 670   |
|---------------|-------|----------|---------|---------|--------|------|---------|------|--------|---------|-------|
|               |       | Current  | Month   | Dec     | 2022   | 12-M | lonth U | sage | Avg Mo | nthly U | Isage |
| Electric (kWh | 1)    | 2,8      | 62      | 2,8     | 362    | 3    | 34,344  |      | 2      | 2,862   |       |
| Avg. Daily (k | Wh)   | 99       | 9       | Ş       | 95     |      | 94      |      |        |         |       |
| 12-month us   | age l | based on | most re | cent hi | istory |      |         |      |        |         |       |

Mail your payment at least 7 days before the due date or p