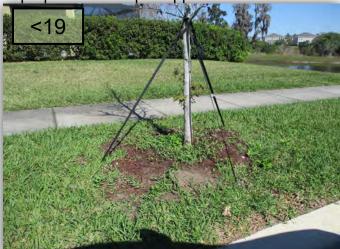

31. Remove the lodge poles from the Red Maple at the west end of Wisdom Trail Park. (Pic 31)

- 32. Treat weeds in the ROW of Balcony Breeze approaching Brighton Lake near the mail kiosk.
- 33. Treat weeds in the Tour Trace ROW st Epic Cove.
- 34. Farther west on Tour Trace past Epic Cove, there is a large stressed spot of turf in the ROW. Has this been diagnosed and target