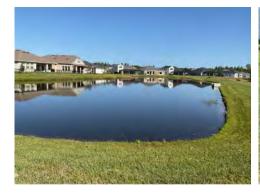

# Bexley Community Development District Waterway Inspection Report

#### **Site Assessments**

#### **Pond 57**

#### **Comments:**

Site Looks Good

Lower pond level, which is normal for this time of year.

Trace amounts of algae treated.