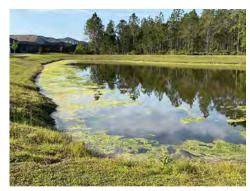

#### **Pond 57**

#### **Comments:**

Site Looks Good

Lower pond level, which is normal for this time of year.

Trace amounts of algae treated.

#### **Pond 58**

#### **Comments:**

Normal Growth Observed

Moderate amount of algae treated.

www.AdvancedAquatic.com lakes@advancedaquatic.com