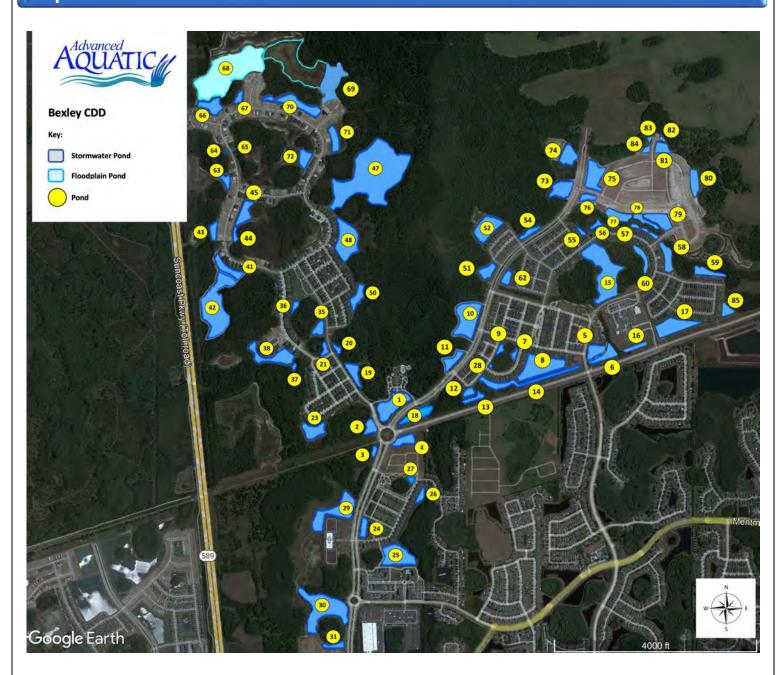

# Bexley Community Development District Waterway Inspection Report

#### **Site Assessments**

|        | Sites 57-58                    |        |
|--------|--------------------------------|--------|
|        | Sites 59-60                    | 3      |
|        | Sites 62-63                    | 4      |
|        | Sites 64-65                    | 5      |
|        | Sites 66-67                    | 6      |
|        | Sites 68-69                    | 7      |
|        | Sites 70-71                    | 8      |
|        | Sites 72-73                    | 9      |
|        | Sites 74-75                    |        |
|        | Sites 76-77                    | 11     |
|        | Sites 78-79                    |        |
|        | Sites 80-81                    |        |
|        | Sites 82-83                    |        |
|        | Sites 84                       |        |
| Man    | agement Summary/Recommendation | ons 16 |
| Site 1 | Map                            | 17     |
|        |                                |        |

#### **Site Assessments**

#### **Pond 57**

#### **Comments:**

Site Looks Good

Lower pond level, which is normal for this time of year.

Trace amounts of algae treated.

#### **Pond 58**

#### **Comments:**

Normal Growth Observed

Moderate amount of algae treated.

www.AdvancedAquatic.com lakes@advancedaquatic.com

#### **Pond 59**

#### **Comments:**

Normal Growth Observed

Trace amounts of algae treated.

#### **Pond 60**

#### **Comments:**

Site Looks Good

Trace amounts of algae treated.

www.AdvancedAquatic.com lakes@advancedaquatic.com

#### **Pond 62**

#### **Comments:**

Site Looks Good

Trace amounts of algae treated.

#### Pond 63

#### **Comments:**

**Treatment In Progress** 

Significant algae bloom observed in photos. Algae treated.

www.AdvancedAquatic.com lakes@advancedaquatic.com

#### **Management Summary/Recommendations**

As air and water temps increase, we are seeing an increase in algal growth within many of the ponds at Bexley CDD. This seasonal effect is expected and we are responding with the appropriate treatments. In addition, the seasonal application of fertilizers in the Spring contributes to increased Phosphorus and Nitrogen levels that enter the ponds. These elements feed the algal growth.