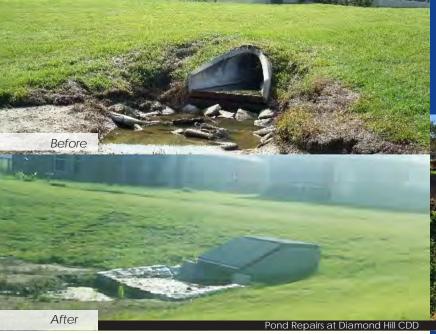

# DIAMOND HILL COMMUNITY DEVELOPMENT DISTRICT (CDD)

Valrico, FL

**Brilliant Cut Way Drainage Improvements.** Stephen Brletic performed survey, design, permitting, and construction administration

to improve drainage and alleviate nuisance flooding in yards adjacent to CDD ponds and residential properties. (Construction budget: \$20,000)

Permit Inventory and Inspection Scheduling. Stephen Brletic researched and inventoried permit documents from the Southwest Florida Water Management District (SWFWMD) office and developed a detailed map and spreadsheet indicating each permit, Diamond Hill Community pond location, inspection time, and parcel number.

Pond Repairs. Stephen Brletic assessed the conditions of a stormwater detention pond and examined recent repairs to its drainage structure and inflow pipe foundation for this two-phase project. Staff collected data, evaluated and researched permits, and performed hydraulic and hydrologic calculations. For Phase I, BDI published a report outlining feasible improvements and cost estimates. For Phase II, BDI developed construction documents for competitive bid and designed a muchimproved energy dissipating structure with sand cement armoring and regrading along the bottom and side slopes of the pond.