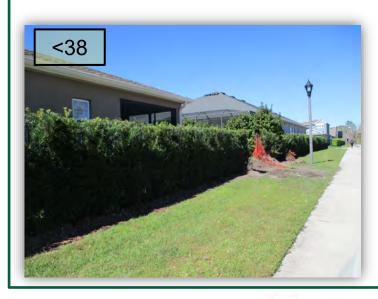

- 35. There are still a few trees in the lift station area on Tour Trace with tree straps on them. These could be removed.
- 36. Treat dollar weed in the Frehley Park Sr. Park turf.
- 37. Approaching Blue Lantana, treat weeds in the Tour Trace ROW turf.
  - 38. There has not been much progress in the Alley "F" pool off Courtyard Loop.
    (Pic 38>)