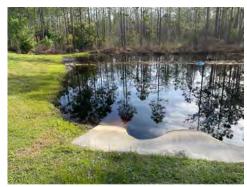

#### **Pond 71**

#### **Comments:**

Site Looks Good

Trace amounts of algae treated.

A portion of the bank leading into the pond needs to be regraded. A grouping of the native aquatic plant Jointed Spikerush (Eleocharis interstincta) observed (see photo on right).