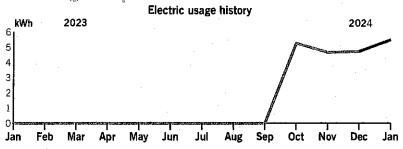

2c                      | 0.01    |
| Total Current Charges                   | \$16.66 |

# Billing details - Taxes

| Total Taxes               | \$0.44 |
|---------------------------|--------|
| Gross Receipts Tax        | 0.43   |
| Regulatory Assessment Fee | \$0.01 |

Service address

BEXLEY CDD 3659 CLAY POT DR LAND O LAKES FL 34638

Bill date Jan 26, 2024 For service Dec 22 - Jan 24

34 days

Account number 9101 5252 7020

### Billing summary

| Total Amount Due Feb 16   | \$39.72       |
|---------------------------|---------------|
| Taxes                     | 0.45          |
| Other Charges and Credits | 5. <b>0</b> 0 |
| Current Electric Charges  | 17.17         |
| Payment Received          | 0.00          |
| Previous Amount Due       | \$17.10       |

Your usage snapshot



| Average : | temperat | ture in c | legrees |
|-----------|----------|-----------|---------|
|-----------|----------|-----------|---------|

| 63º 68º.       | 71°   | 76°     | 78°     | 82⁰    | 85°   | 86⁰  | 83°    | 76⁰  | 70°    | 65⁰     | 63°      |
|----------------|-------|---------|---------|--------|-------|------|--------|------|--------|---------|----------|
|                |       | Current | Month   | Jan    | 2023  | 12-M | onth U | sage | Avg Mo | nthly ( | Jsage    |
| Electric (kWh) |       | 6       |         |        | 0     |      | N/A    |      |        | 5       |          |
| Avg. Daily (kV | Vh)   | 0       |         |        | O.    | :    | N/A    |      |        |         |          |
| 12-month usa   | ige b | ased on | most re | cent h | story |      |