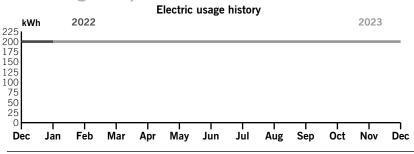

| 616.80     |
| Total Current Charges                   | \$1,151.17 |

**Billing details - Taxes** 

| Gross Receipts Tax 5          | .96 |
|-------------------------------|-----|
| Regulatory Assessment Fee \$0 | .85 |

Your current rate is Lighting Service Company Owned/Maintained (LS-1)

Page 1 of 3

Service address

BEXLEY CDD 000 BEXLEY VILLAGE DR LITE BXLY S PAR4 PH1E-SL Bill date Dec 22, 2023 For service Nov 23 - Dec 21

29 days

Account number 9100 8588 6279

### Billing summary

| Previous Amount Due      | \$257.58 |
|--------------------------|----------|
| Payment Received Dec 18  | -257.58  |
| Current Lighting Charges | 256.83   |
| Taxes                    | 0.75     |
| Total Amount Due Jan 12  | \$257.58 |



Thank you for your payment.

## Your usage snapshot



#### Average temperature in degrees

| 63°     | 63°       | 68°  | 71°     | 76°     | 78°    | 82°    | 85°  | 86°    | 83°  | 76°    | 70°      | 68°   |
|---------|-----------|------|---------|---------|--------|--------|------|--------|------|--------|----------|-------|
|         |           |      | Current | Month   | Dec    | 2022   | 12-M | onth U | sage | Avg Mo | onthly L | Jsage |
| Electri | c (kWh)   |      | 20      | 0       | 2      | 00     |      | 2,400  |      |        | 200      |       |
| Avg. [  | Daily (kW | h)   | 7       |         |        | 7      |      | 7      |      |        |          |       |
| 12-m    | onth usad | se h | no base | most re | cent h | istory |      |        |      |        |          |       |

Mail your payment at least 7 days before