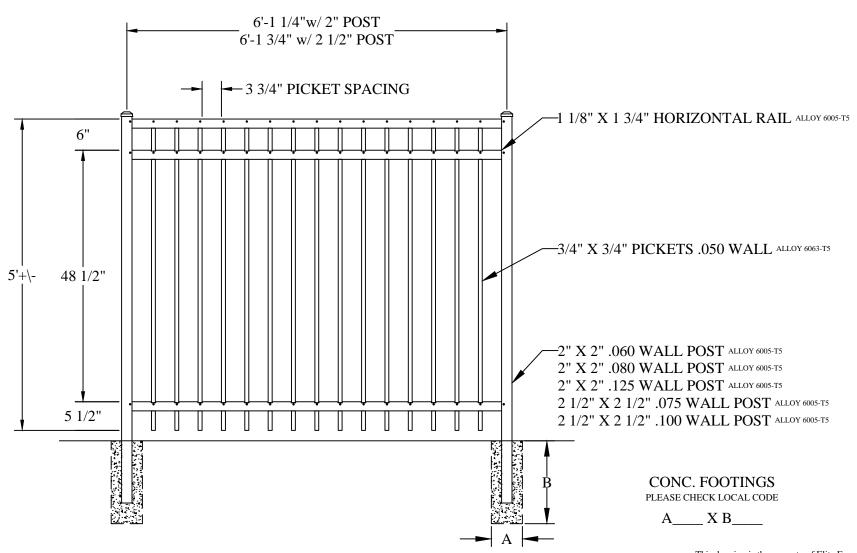

#### Bike Park/BMX

- Control box for access card post needs to be repainted M
- Wood structure / bike course several sections of the wood structure need to be replaced. Due to
  our staff not having the tools or space necessary to work on this type of work we recommend that
  work be done by a subcontractor. C
- Fence several panels of the aluminum fence and rails are in need of replacement. Work is pending. <u>C</u>