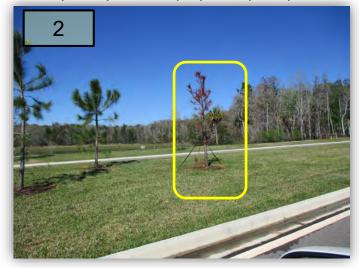

## **Proposals**

- 1. Although we did apply mulch throughout the entire community last fall, there are several areas that are now nearly void of all mulch. The previous billing was for 1335 CY Pine Bark, 720 CY Cocoa Brown Mulch and 200 bales of Pine Straw totaling \$104,550.00. The quantities are the same for both the April and October topdressings. Is the BOS interested in another spring topdressing?
- 2. We have a dead Pine Tree (the northern-most pine) on BVD. These are out of warranty and since it is the last one in a pattern, I recommend removing only, including stump grinding, capping off the irrigation and installing St. Augustine turf over the root ball. Juniper to provide a proposal. (Pic 2)