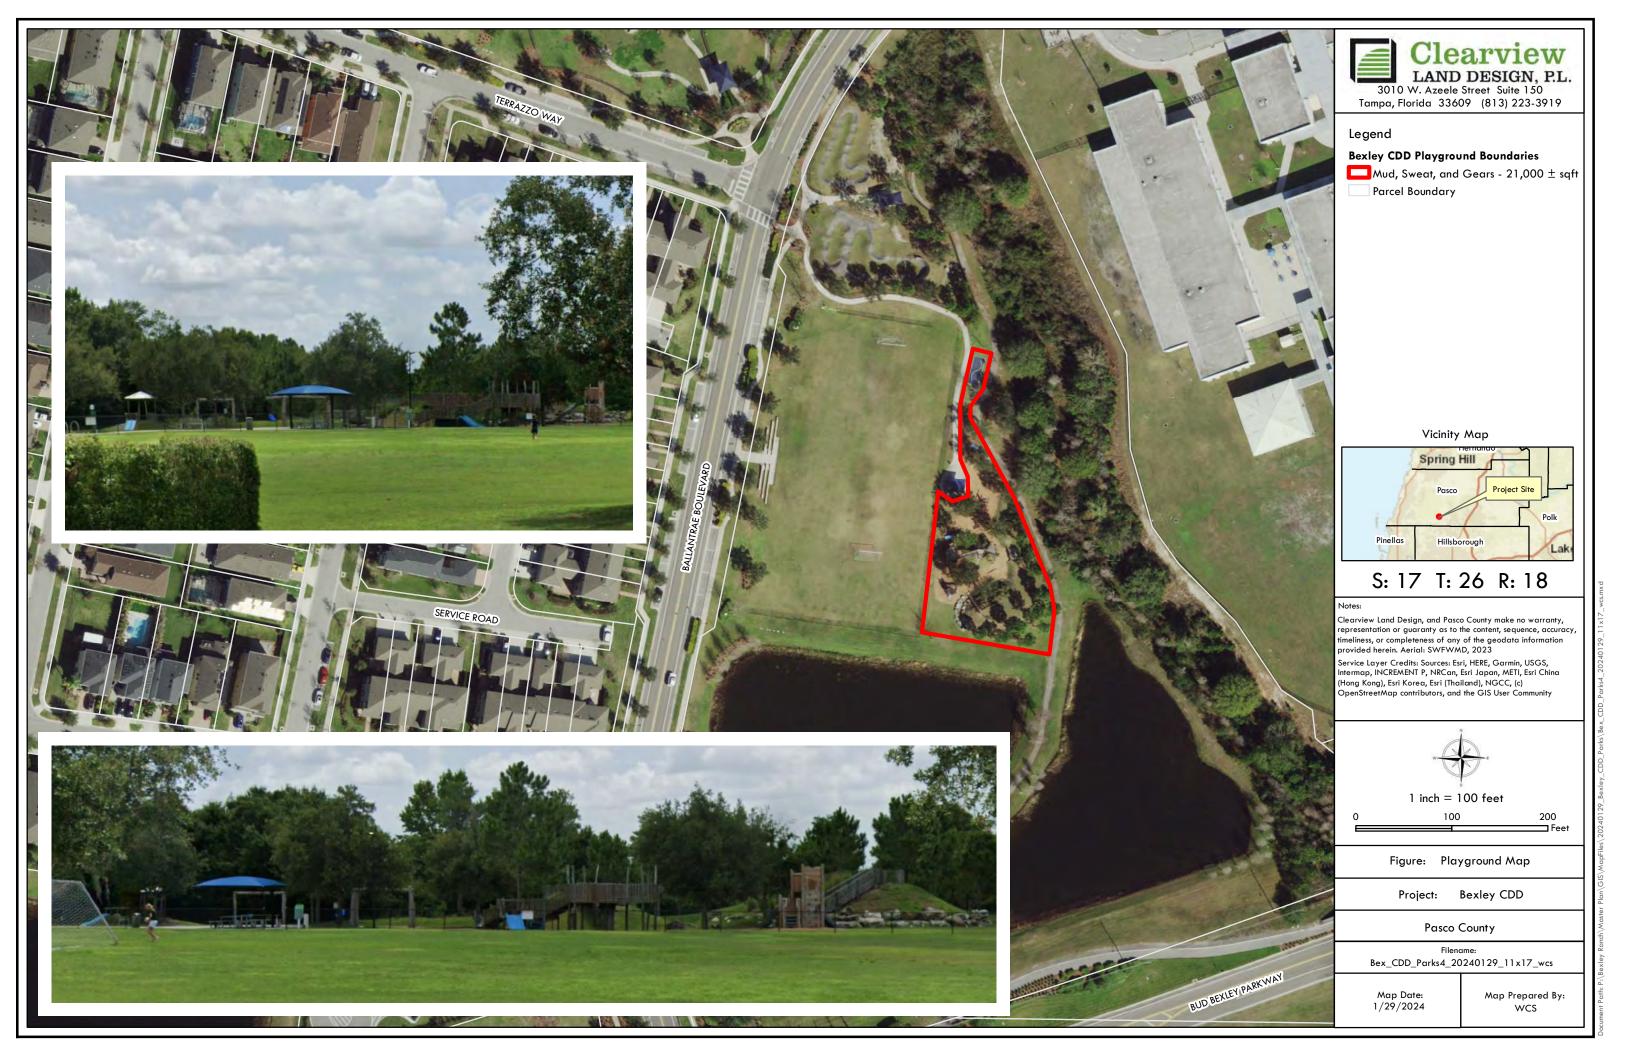

#### **Mud Sweat & Gear**

- Fountain & water spigot needs repairs  $-\underline{\mathbf{C}}$
- Bike rack Needs to be repainted M
- Slow & Steady Fitness station rubber floor needs to be replaced. C