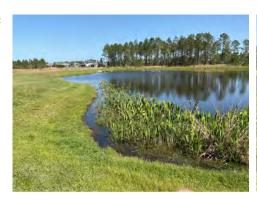

#### **Comments:**

Site Looks Good

Trace amounts of algae treated.

A portion of the bank leading into the pond needs to be regraded. A grouping of the native aquatic plant Jointed Spikerush (Eleocharis interstincta) observed (see photo on right).

www.AdvancedAquatic.com lakes@advancedaquatic.com