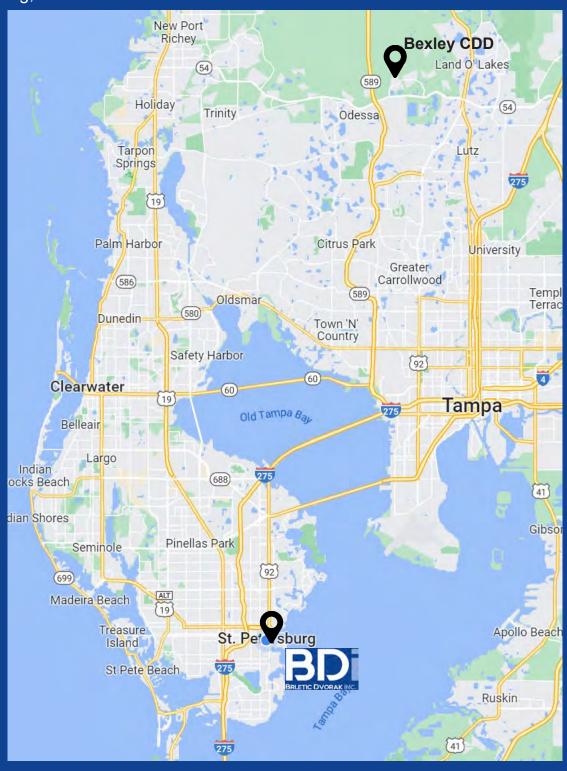

BDI's office is in downtown St. Petersburg with convenient access to the Interstate system and expressways. Our office is a functional, exciting environment that enhances BDI's values. BDI also strives to stay at or ahead of the curve with state-of-the-art software and hardware systems that allow our staff to provide the highest quality deliverables in a timely manner.

# **GEOGRAPHIC LOCATION**

Brletic Dvorak, Inc. 536 4th Ave. S, Unit 4 St.

Petersburg, FI 33701