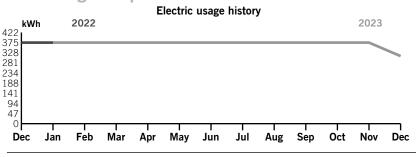

arges                   | \$804.71 |

# **Billing details - Taxes**

| Total Taxes               | \$8.06 |
|---------------------------|--------|
| Gross Receipts Tax        | 7.47   |
| Regulatory Assessment Fee | \$0.59 |

Your current rate is Lighting Service Company Owned/Maintained (LS-1).

Page 1 of 3

Service address **BEXLEY CDD** 

Bill date Dec 26, 2023 For service Nov 28 - Dec 22

000 VIBRANT WAY LITE LITE BXLY S PAR4 PH1 W SL 25 days

Account number 9100 8584 1648

### Billing summary

| Total Amount Due Jan 16  | \$401.24 |
|--------------------------|----------|
| Taxes                    | 1.15     |
| Current Lighting Charges | 400.09   |
| Payment Received Dec 19  | -481.51  |
| Previous Amount Due      | \$481.51 |



Thank you for your payment.

## Your usage snapshot



#### Average temperature in degrees

| <b>63°</b> 63° | 680   | 710      | /6°     | /8°    | 82°    | 85°  | 86°     | 83°  | 76°    | 70°     | 68°   |
|----------------|-------|----------|---------|--------|--------|------|---------|------|--------|---------|-------|
|                |       | Current  | Month   | Dec    | 2022   | 12-M | lonth U | sage | Avg Mo | nthly L | Jsage |
| Electric (kWh  | 1)    | 31       | 3       | 3      | 75     |      | 4,438   |      |        | 370     |       |
| Avg. Daily (k  | Wh)   | 13       | 3       | 1      | l 1    |      | 12      |      |        |         |       |
| 12-month us    | age b | pased on | most re | cent h | istorv |      |         |      |        |         |       |

Mail your payment at least 7 days before the due date or p