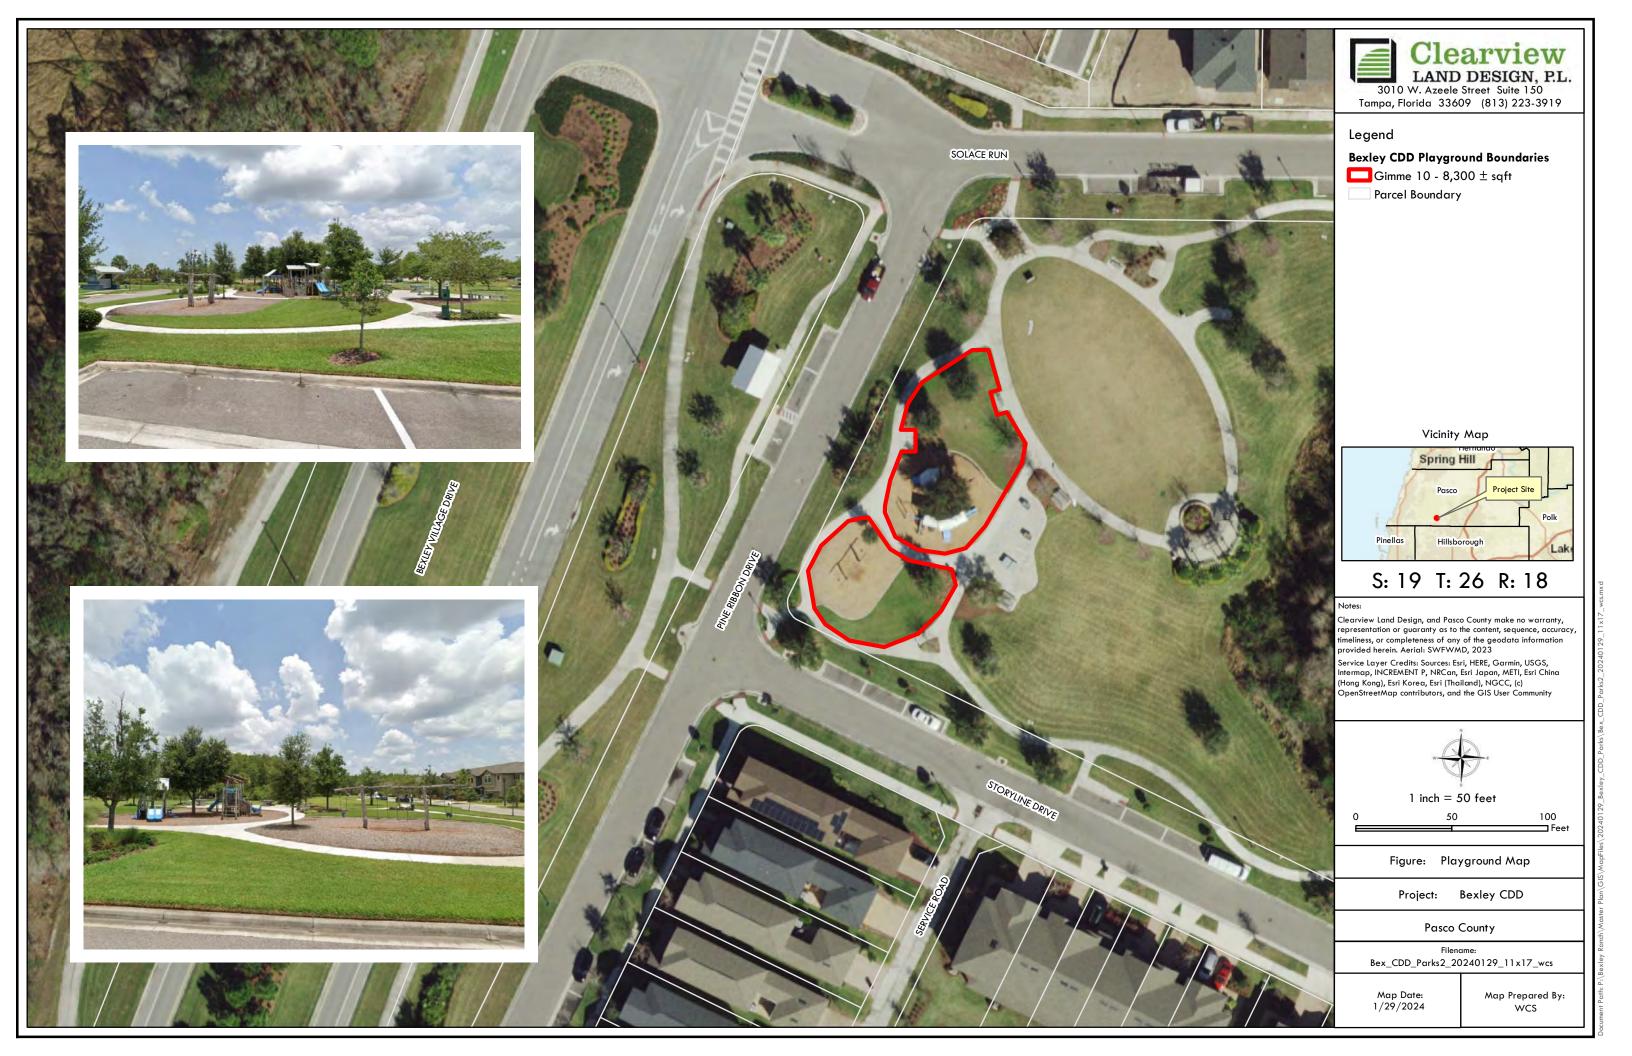

### Balance Cove Park, Storyline, Gimme 10 Park

- 5. Treat fire ant mounds throughout the community. Once the mound is dead, return and rake out all soil to re-expose any turf or
- mulch.
- 6. Plastic is still in place solarizing the soil; however, I am also noticing live green weeds
- under the clear plastic. Wasn't part of this exercise to eradicate weeds and weed seeds as well?
- 7. What is the irrigation duration and frequency and duration on the Mammy Crotons on the
- NW corner of Balance Cove Park? Also how far apart are the drip lines here? Are they placed where they need to be to provide adequate water? (Pic 7)

- 8. Treat weeds in the turf on the west side of Pine Ribbon between Storyline and Red Brick.
- 9. Cut the "brown" Purple Fountain Grass down to low mounds at Balance Cove and
- Storyline. (Pic 9>) This is a short-lived perennial; therefore, these may be past their BB date. (Pic 9>)
- 10. As mentioned earlier in the report, there is standing water in many places throughout
- Bexley on the sidewalks. This one is in Gimme 10 Park. (Pic 10>)

11. Treat dollarweed and all other weeds in the interior oval-shaped lawn in Gimme 10 Park. (Pic 11)