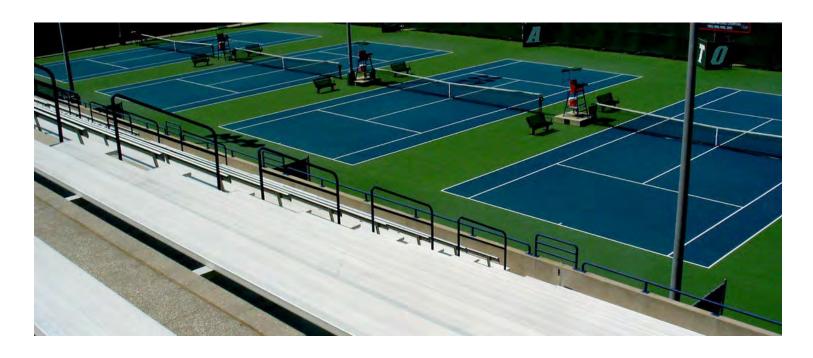

Fishhawk Tennis Club Drainage Improvements. This task required design and construction administration services to address ponding and drainage impendence surrounding the existing clay tennis courts while maintaining the aesthetics and landscaping in the area. (Construction budget: \$12,000)

**Basketball/Tennis Court Replacement.** Stephen Brletic performed survey, design, permitting, and construction administration for a basketball/tennis court with associated fencing and security adjacent to their clubhouse pool to replace the existing failed courts. (*Construction budget:* \$135,000)

**Reserve Study.** Stephen Brletic has prepared two updates to the CDD's Reserve Study.

**Court Resurfacing.** Stephen Brietic prepared plans for the resurfacing of two tennis courts and one basketball court. (*Construction budget:* \$15,000)

Basketball Court. Robert Dvorak performed survey, design, permitting, and construction administration for a new basketball court adjacent to their clubhouse pool. The court will also be striped for a dual use for two pickleball courts. (Construction budget: \$36,000)