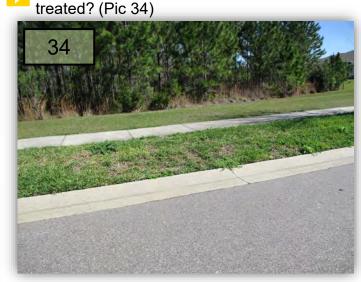

moss gets removed.

3. By what date will the Variegated Confederate Jasmine be installed and invoiced on the east ROW of BVD north of Mentmore? (Item 4, December report)

4. I'm pretty sure this is simply because the previous weekend was a complete rainout, but I still would like this area on the west side of BVD checked out for an irrigation break. The sidewalk is flooded here, but several sidewalks throughout the community were also discovered to be flooded throughout this inspection. (Pic 4)