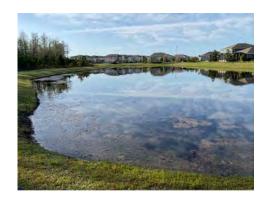

#### **Pond 57**

#### **Comments:**

Site Looks Good

Lower pond level, which is normal for this time of year.

Trace amounts of algae treated.