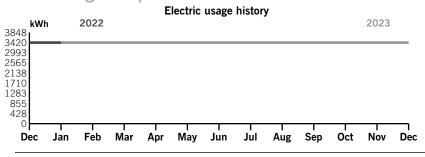

Total Current Charges                   | \$400.09 |

# **Billing details - Taxes**

| Regulatory Assessment Fee | \$0.30 |
|---------------------------|--------|
| Gross Receipts Tax        | 0.85   |
| Total Taxes               | \$1.15 |

Your current rate is Lighting Service Company Owned/Maintained (LS-1).

Page 1 of 3

Service address

BEXLEY CDD 3704 CLAY POT DRIVE LITE Bill date Dec 19, 2023 For service Nov 18 - Dec 18

31 days

Account number 9100 8584 2780

## Billing summary

| Previous Amount Due      | \$1,736.15 |
|--------------------------|------------|
| Payment Received Dec 11  | -1,736.15  |
| Current Lighting Charges | 1,725.95   |
| Taxes                    | 10.20      |
| Total Amount Due Jan 09  | \$1,736.15 |



Thank you for your payment.

## Your usage snapshot



#### Average temperature in degrees

| 03- 03-        | 00   | / 1 -    | 76-     | /0-    | 02"    | 00-  | 00-     | 03-  | 70-    | 70-     | 00-   |
|----------------|------|----------|---------|--------|--------|------|---------|------|--------|---------|-------|
|                |      | Current  | Month   | Dec    | 2022   | 12-N | lonth U | sage | Avg Mo | nthly U | Isage |
| Electric (kWh) |      | 3,4      | 20      | 3,     | 420    | 4    | 41,040  | 1    | 3      | 3,420   |       |
| Avg. Daily (kW | /h)  | 11       | 0       | 1      | 07     |      | 113     |      |        |         |       |
| 12-month usa   | ge t | nased on | most re | cent h | istory |      |         |      |        |         |       |

Mail your payment at least 7 days before the due date or pay ins