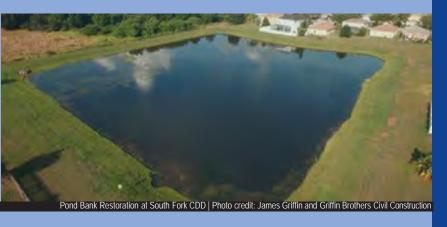

# SOUTH FORK COMMUNITY DEVELOPMENT DISTRICT (CDD)

Riverview, FL

Permit Inventory and Inspection Scheduling. Robert Dvorak researched and inventoried permit documents from the SWFWMD office and developed a detailed map and spreadsheet indicating each permit, South Fork Community pond location, inspection time, and Hillsborough County parcel number.

Pond Bank Restoration. Robert Dvorak performed design, and construction administration tasks for the reconstruction and restoration of the pond banks on three stormwater management ponds within the community. The objective of the project was to restore the eroded banks to the permitted side slopes and repair drainage structures required for safety and functionality. (Construction budget: \$209,000)

Pond Maintenance Plan. The objective of this task was to determine the extent of repair needed for specific ponds, establish an estimated cost, and prioritize the immediate needs for each pond based on the functional performance requirements. Inspections were performed for each pond site noting any issue requiring maintenance or repair. Numerous ponds had erosion on the side slopes, and several had drainage structures that were not functioning as designed due to becoming dislodged from embankment erosion. A report was prepared and presented to the CDD Board for alternative measures to address the pond issues and RFP packages were prepared for bidding purposes.